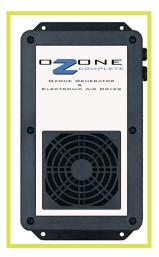

### **SIDEKICK Filter**

#### THE SIDEKICK 'S' FILTER IS ALSO AVAILABLE FOR SULFUR ONLY

- Simplicity of a single tank aeration system that can be used with any type of well pump system (standard submersible, constant pressure, jet pump)
- Air is injected into the top of the tank converting ferrous iron to ferric iron after untreated water has
  passed through the control valve preventing the control valve from fouling with iron
- Air draw cycle can be initiated without a backwash cycle saving 1000's of gallons of water annually
- The control valve slowly releases compressed air charge prior to backwash cycle eliminating the explosive blast that can dislodge the drain line on competitors systems
- Ozone Complete option for chemical free iron and sulfur bacteria control

## Ozone Complete Option

Controlled directly from the valve head, no external relay required. Unlike chlorine, ozone dissipates before ever reaching the septic tank. Improved oxidation during regeneration and air refresh cycles reducing the risk of bacteria growth in the tank