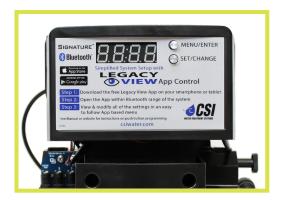

#### **Legacy View App**

Control valve can connect via Bluetooth with Smart Phones and tablets to access advanced diagnostics, simplified setup, water use history, dealer information, and rental lockout mode. Must be within Bluetooth™ range.