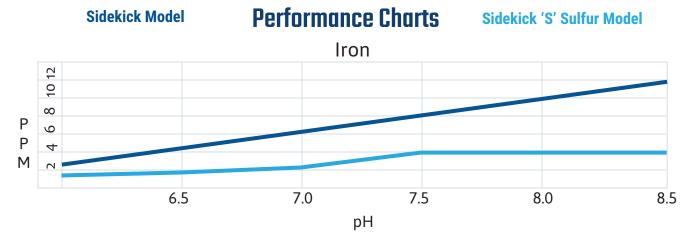

### **SIDEKICK Filter**

#### THE SIDEKICK 'S' FILTER IS ALSO AVAILABLE FOR SULFUR ONLY

- Simplicity of a single tank aeration system that can be used with any type of well pump system (standard submersible, constant pressure, jet pump)
- Air is injected into the top of the tank converting ferrous iron to ferric iron after untreated water has
  passed through the control valve preventing the control valve from fouling with iron
- Air draw cycle can be initiated without a backwash cycle saving 1000's of gallons of water annually
- The control valve slowly releases compressed air charge prior to backwash cycle eliminating the explosive blast that can dislodge the drain line on competitors systems
- Ozone Complete option for chemical free iron and sulfur bacteria control