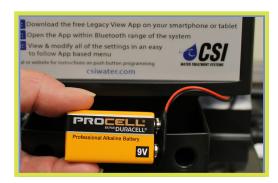

#### **Power Battery Backup**

The 9-volt battery not only keeps the clock time up-to-date during a power outage but also powers the valve to a "no flow" position if power is lost during a backwash or cleaning cycle. This can prevent hundreds or even thousands of gallons of water from running to drain while the main power is out.