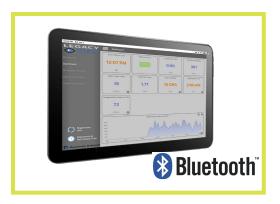

bacteria control



7-Year Limited Factory Warranty on all Signature Series Valves

## Single Tank Design Uses Less Water Than Any Other Water Filter in the Industry!



#### **Unique 5-Cycle Valve**

Features two-button programming with safe 12VDC power as follows:

- 1. Slow "creeper gear" air release cycle
- 2. Backwash cycle Field adjustable
- Rest cycle for well recovery time Field adjustable
- 4. Air replenish cycle or Optional Ozone– Field adjustable
- 5. Rinse Cycle Field Adjustable
- 6. Service Position



## Ozone Complete Option

Controlled directly from the valve head, no external relay required. Unlike chlorine, ozone dissipates before ever reaching the septic tank. Improved oxidation during regeneration and air refresh cycles reducing the risk of bacteria growth in the tank



#### **Legacy View App**

Control valve can connect via Bluetooth with Smart Phones and tablets to access advanced diagnostics, simplified setup, water use history, dealer information, and rental lockout mode. Must be within Bluetooth™ range.



#### **Power Battery Backup**

The 9-volt battery not only keeps the clock time up-to-date during a power outage but also powers the valve to a "no flow" position if power is lost during a backwash or cleaning cycle. This can prevent hundreds or even thousands of gallons of water from running to drain while the main power is out.

CSI Water offers the most innovative line of iron and sulfur filters on the market, allowing us to provide you with highly specialized solutions to your specific water problems. After testing your water, we can recommen