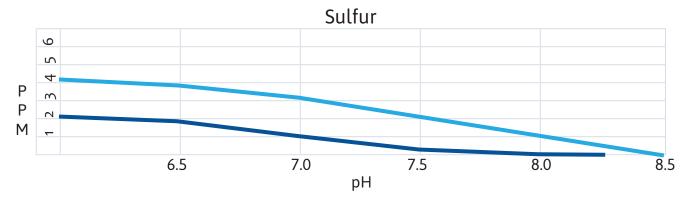

#### THE SIDEKICK 'S' FILTER IS ALSO AVAILABLE FOR SULFUR ONLY

- Simplicity of a single tank aeration system that can be used with any type of well pump system (standard submersible, constant pressure, jet pump)
- Air is injected into the top of the tank converting ferrous iron to ferric iron after untreated water has
  passed through the control valve preventing the control valve from fouling with iron
- Air draw cycle can be initiated without a backwash cycle saving 1000's of gallons of water annually
- The control valve slowly releases compressed air charge prior to backwash cycle eliminating the explosive blast that can dislodge the drain line on competitors systems
- Ozone Complete option for chemical free iron and sulfur bacteria control