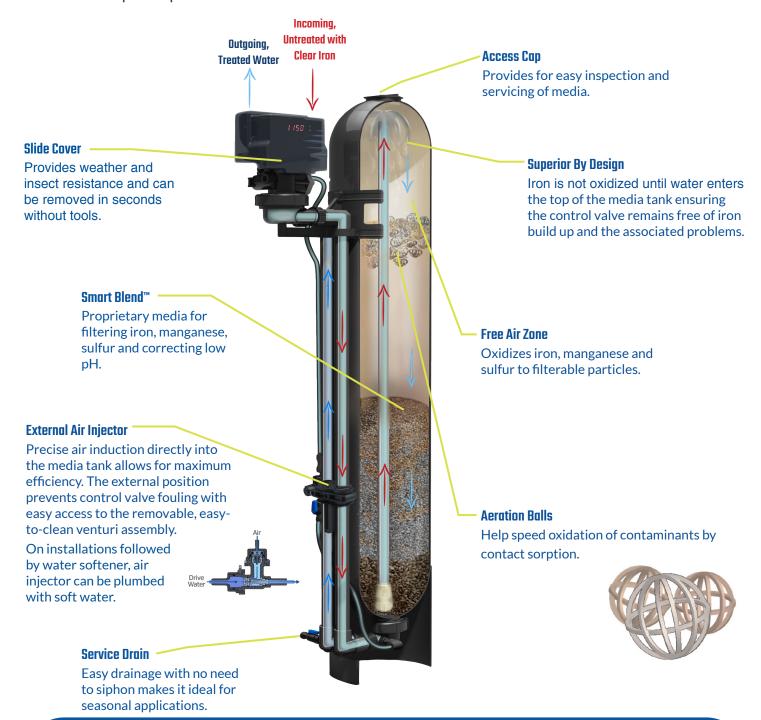

### **SIDEKICK Filter**

#### THE SIDEKICK 'S' FILTER IS ALSO AVAILABLE FOR SULFUR ONLY

- Simplicity of a single tank aeration system that can be used with any type of well pump system (standard submersible, constant pressure, jet pump)
- Air is injected into the top of the tank converting ferrous iron to ferric iron after untreated water has
  passed through the control valve preventing the control valve from fouling with iron
- Air draw cycle can be initiated without a backwash cycle saving 1000's of gallons of water annually
- The control valve slowly releases compressed air charge prior to backwash cycle eliminating the explosive blast that can dislodge the drain line on competitors systems
- Ozone Complete option for chemical free iron and sulfur bacteria control

## Single Tank Design Uses Less Water Than Any Other Water Filter in the Industry!

#### **Unique 5-Cycle Valve**

Features two-button programming with safe 12VDC power as follows:

- 1. Slow "creeper gear" air release cycle
- 2. Backwash cycle Field adjustable
- Rest cycle for well recovery time Field adjustable
- 4. Air replenish cycle or Optional Ozone– Field adjustable
- 5. Rinse Cycle Field Adjustable
- 6. Service Position