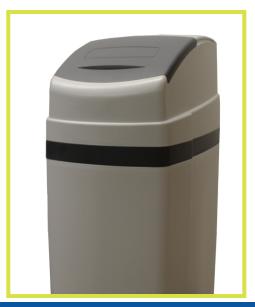

#### **CABINET SOFTENER**

- Exclusive RS-1 Electronic meter initiated controls
- Legacy View Bluetooth enabled control valve for advanced diagnostics and simplified setup
- Adjustable cycle times
- Calendar Day Override
- Battery Back Up
- Plastic bypass with 1" MNPT plastic connectors
- High Flow 1" distribution tube
- High Flow brine safety float assembly, overflow fitting, grid plate, and brine well
- Space-saving, attractive, one-piece design