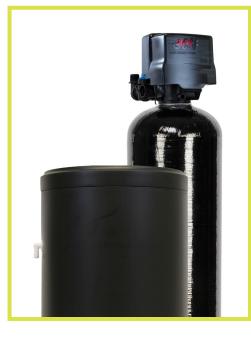

## **TWIN SOFTENER w. LEGACY VIEW**

- Legacy View Bluetooth enabled control valve for advanced diagnostics and simplified set up
- Simple 9 volt battery back-up keeps electronic meter active and will motor control valve to shut off position if in regeneration during power failure
- Optional double backwash feature offers optimum regeneration, cleaning ability, and efficiency
- Treated water refill with pre-brine option
- Downflow regeneration
- 12 VDC operation
- Proprietary two valve bypass with 1" MNPT Connections
- 5 cycles, all fully adjustable
- Programming ease and options increase efficiency, save salt and water
- Strong, durable Noryl valve body, weather insect resistant one-piece, slide.
- Immediate initiated regeneration
- 24 hour / day soft water