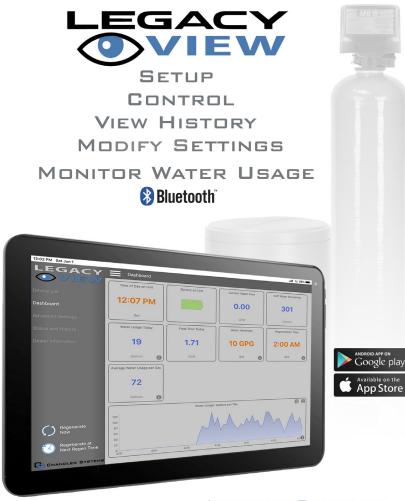

### **ALL SIGNATURE CONTROL VALVES FEATURE LEGACY VIEW**

INSPIRED BY TECHNOLOGY
DRIVEN BY WATER

Legacy View App makes setting up and monitoring your CSI Water Treatment System easier than ever. When used with a Legacy View Valve the user can do the following functions:

- Conveniently view all valve settings and status
- Easily change valve settings
- View current water usage information, as well as history of water usage
- Graphically view water usage information
- Start a regeneration or backwash cycle from your phone or tablet
- Set / view the servicing water treatment dealer information
- Better understand how your system is working and how to tweak the settings