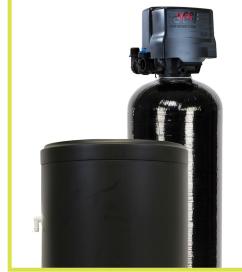

#### **STANDARD TWO TANK SOFTENER**

- Eliminates Hardness (Calcium & Magnesium)
- Reduces Iron / Manganese stains and taste
- Signature 3<sup>™</sup> control valve
- Legacy View Bluetooth enabled control valve for advanced diagnostics and simplified setup
- Adjustable cycle times
- Calendar Day Override
- Plastic bypass with 1" MNPT plastic connectors
- High Flow 1" distributor tube
- High Flow brine safety float assembly, overflow fitting, grid plate, and brine well

7-Year Limited Warranty Factory Warranty on all Signature Series Valves