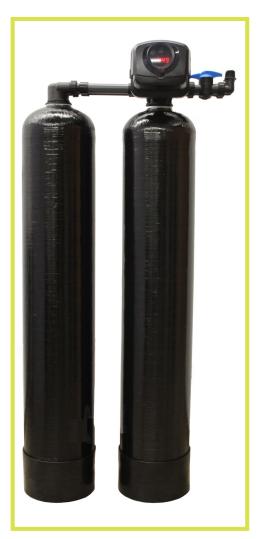

#### **STANDARD TWO TANK SOFTENER**

- Eliminates Hardness (Calcium & Magnesium)
- Reduces Iron / Manganese stains and taste
- Signature 3<sup>™</sup> control valve
- Legacy View Bluetooth enabled control valve for advanced diagnostics and simplified setup
- Adjustable cycle times
- Calendar Day Override
- Plastic bypass with 1" MNPT plastic connectors
- High Flow 1" distributor tube
- High Flow brine safety float assembly, overflow fitting, grid plate, and brine well

## **TWIN SOFTENER w. LEGACY VIEW**

- Legacy View Bluetooth enabled control valve for advanced diagnostics and simplified set up
- Simple 9 volt battery back-up keeps electronic meter active and will motor control valve to shut off position if in regeneration during power failure
- Optional double backwash feature offers optimum regeneration, cleaning ability, and efficiency
- Treated water refill with pre-brine option
- Downflow regeneration
- 12 VDC operation
- Proprietary two valve bypass with 1" MNPT Connections
- 5 cycles, all fully adjustable
- Programming ease and options increase efficiency, save salt and water
- Strong, durable Noryl valve body, weather insect resistant one-piece, slide.
- Immediate initiated regeneration
- 24 hour / day soft water